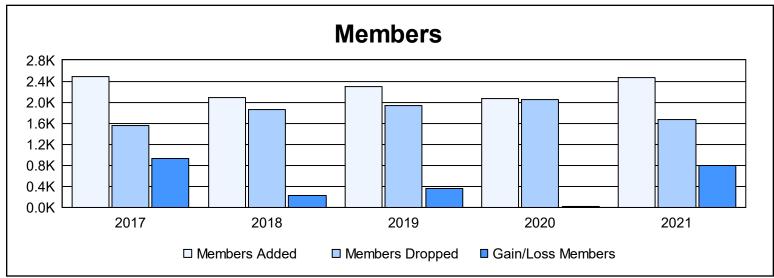

| Year      | New<br>Clubs | Dropped<br>Clubs | Gain/<br>Loss<br>Clubs | New<br>Members | Charter<br>Members | Reinstate<br>Members | Transfer<br>Members | Total<br>Member<br>Added | Total<br>Members<br>Dropped | Gain/<br>Loss<br>Members |
|-----------|--------------|------------------|------------------------|----------------|--------------------|----------------------|---------------------|--------------------------|-----------------------------|--------------------------|
| 2016-2017 | 21           | 4                | 17                     | 1,727          | 641                | 87                   | 32                  | 2,487                    | 1,553                       | 934                      |
| 2017-2018 | 22           | 13               | 9                      | 1,385          | 589                | 90                   | 27                  | 2,091                    | 1,860                       | 231                      |
| 2018-2019 | 23           | 5                | 18                     | 1,415          | 707                | 62                   | 106                 | 2,290                    | 1,940                       | 350                      |
| 2019-2020 | 17           | 11               | 6                      | 1,434          | 491                | 99                   | 51                  | 2,075                    | 2,057                       | 18                       |
| 2020-2021 | 28           | 6                | 22                     | 1,559          | 753                | 94                   | 62                  | 2,468                    | 1,678                       | 790                      |
| Average   | 22           | 8                | 14                     | 1,504          | 636                | 86                   | 56                  | 2,282                    | 1,818                       | 465                      |